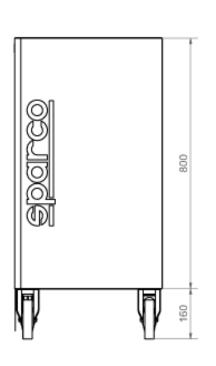

## SERVICE&TRASH MODULE

Special mobile service&trash module:

- Technical customizable door shaft
- Integrated wastepaper basket
- Paper roll compartment
- 1 compartment

#### SERVICE&TRASH MODULE

- 4 castors, Ø 125 mm
- 2 fixed and 2 steering (one with brake), with exposed covering
- Static load capacity: 400 kg