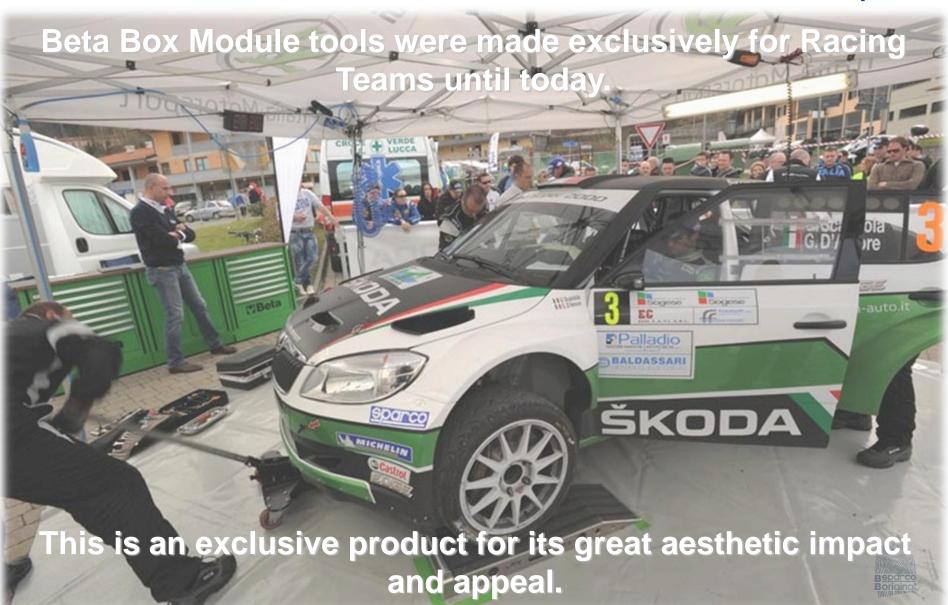

## **BOX MODULE**





# **BOX MODULE SPARCO BY BETA**





## 7-DRAWER MODULE



7-drawer module 588x367 mm., with ball bearing slides:

- 6 drawers, 70 mm high
- 1 drawer, 250 mm high
- Drawer bases protected by foamed rubber mats
- Opening system throughout length of drawer



#### 7-DRAWER MODULE









- 4 castors, Ø 125 mm
- 2 fixed and 2 steering (one with brake), with exposed covering
- Static load capacity: 400 kg

## 2-DOOR MODULE



Special mobile 2-door cabinet with 2 large interior shelves:

- Height adjustable internal top
- Fast pressure opening



## 2-DOOR MODULE











- 4 castors, Ø 125 mm
- 2 fixed and 2 steering (one with brake), with exposed covering
- Static load capacity: 400 kg

## SERVICE&TRASH MODULE



Special mobile service&trash module:

- Technical customizable door shaft
-