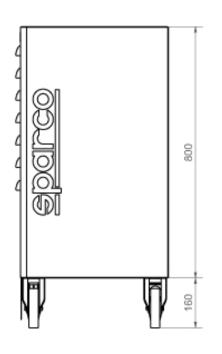

## 7-DRAWER MODULE

7-drawer module 588x367 mm., with ball bearing slides:

- 6 drawers, 70 mm high
- 1 drawer, 250 mm high
- Drawer bases protected by foamed rubber mats
- Opening system throughout length of drawer

#### 7-DRAWER MODULE

- 4 castors, Ø 125 mm
- 2 fixed and 2 steering (one with brake), with exposed covering
- Static load capacity: 400 kg