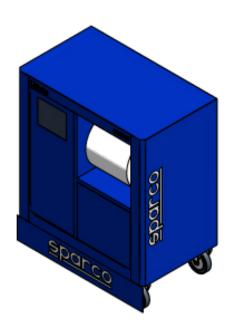

## SERVICE&TRASH MODULE

Special mobile service&trash module:

- Technical customizable door shaft
- Integrated wastepaper basket
- Paper roll compartment
- 1 compartment