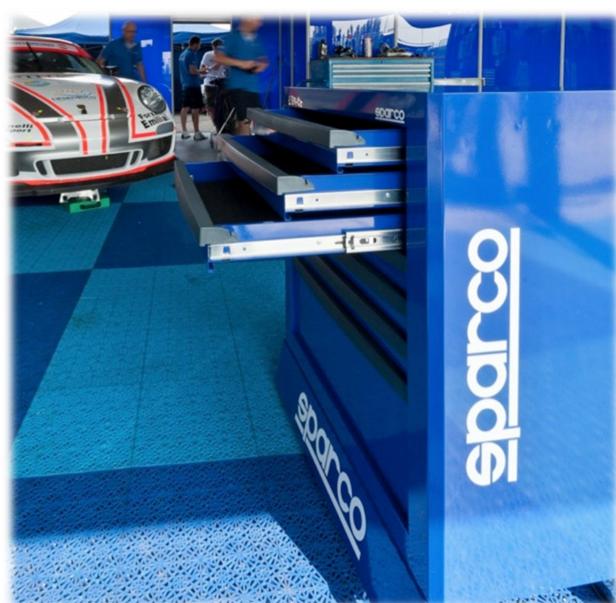

## 7-DRAWER MODULE

7-drawer module 588x367 mm., with ball bearing slides:

- 6 drawers, 70 mm high
- 1 drawer, 250 mm high
- Drawer bases protected by foamed rubber mats
- Opening system throughout length of drawer

#### 7-DRAWER MODULE

- 4 castors, Ø 125 mm
- 2 fixed and 2 steering (one with brake), with exposed covering
- Static load capacity: 400 kg