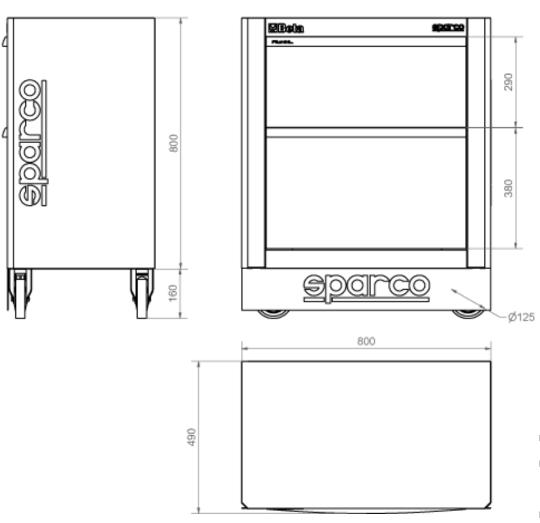

## 2 MAXI DRAWERS MODULE

2-drawer module with ball bearing slides:

- 1 drawer 88x367x270 mm
- 1 drawer 588x367x380 mm
- Drawer bases protected by foamed rubber mats
- Opening system throughout length of drawers

#### 2 MAXI DRAWERS MODULE

- 4 castors, Ø 125 mm
- 2 fixed and 2 steering (one with brake), with exposed covering
- Static load capacity: 400 kg