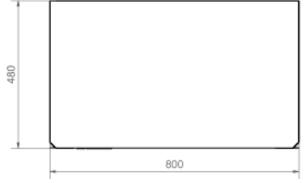

## OPTIONAL WORK SHELF

#### Work shelf in painted Fe:

- sides oil collecting
- ■Non-slip rubber cover

#### Available for:

- 1 module
- 2 modules
- 3 modules
- 4 modules