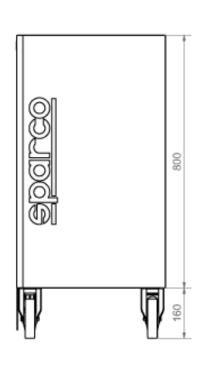

## 2-DOOR MODULE

Special mobile 2-door cabinet with 2 large interior shelves:

- Height adjustable internal top
- Fast pressure opening

## 2-DOOR MODULE

- 4 castors, Ø 125 mm
- 2 fixed and 2 steering (one with brake), with exposed covering
- Static load capacity: 400 kg