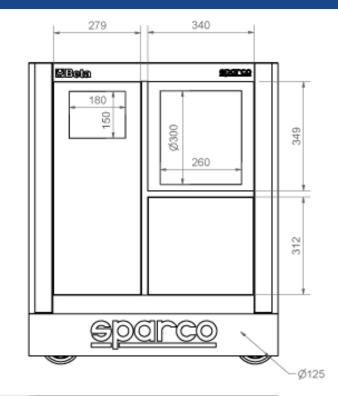

## SERVICE&TRASH MODULE

Special mobile service&trash module:

- Technical customizable door shaft
- Integrated wastepaper basket
- Paper roll compartment
- 1 compartment

#### SERVICE&TRASH MODULE

- 4 castors, Ø 125 mm
- 2 fixed and 2 steering (one with brake), with exposed covering
- Static load capacity: 400 kg