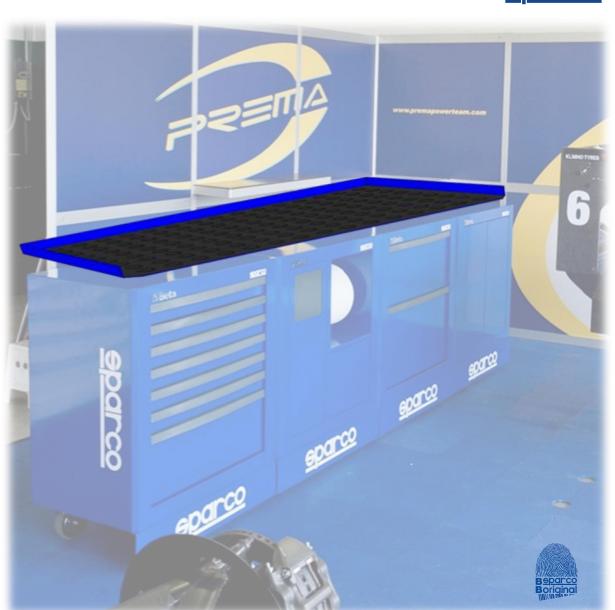

## OPTIONAL WORK SHELF

#### Work shelf in painted Fe:

- sides oil collecting
- ■Non-slip rubber cover

#### Available for:

- 1 module
- 2 modules
- 3 modules
- 4 modules