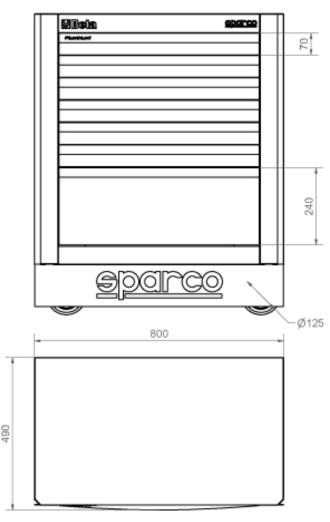

## 7-DRAWER MODULE

7-drawer module 588x367 mm., with ball bearing slides:

- 6 drawers, 70 mm high
- 1 drawer, 250 mm high
- Drawer bases protected by foamed rubber mats
- Opening system throughout length of drawer

#### 7-DRAWER MODULE

- 4 castors, Ø 125 mm
- 2 fixed and 2 steering (one with brake), with exposed covering
- Static load capacity: 400 kg