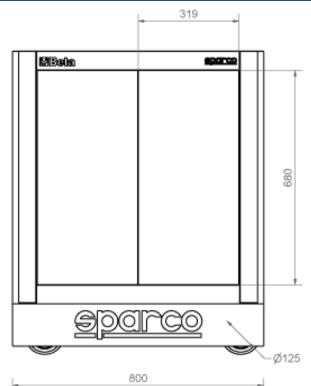

## 2-DOOR MODULE

Special mobile 2-door cabinet with 2 large interior shelves:

- Height adjustable internal top
- Fast pressure opening

## 2-DOOR MODULE

- 4 castors, Ø 125 mm
- 2 fixed and 2 steering (one with brake), with exposed covering
- Static load capacity: 400 kg