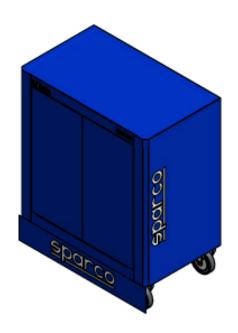

## 2-DOOR MODULE

Special mobile 2-door cabinet with 2 large interior shelves:

- Height adjustable internal top
- Fast pressure opening

## 2-DOOR MODULE

- 4 castors, Ø 125 mm
- 2 fixed and 2 steering (one with brake), with exposed covering
- Static load capacity: 400 kg