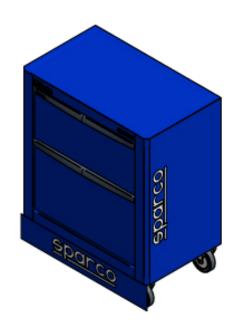

## 7-DRAWER MODULE

7-drawer module 588x367 mm., with ball bearing slides:

- 6 drawers, 70 mm high
- 1 drawer, 250 mm high
- Drawer bases protected by foamed rubber mats
- Opening system throughout length of drawer

#### 7-DRAWER MODULE

- 4 castors, Ø 125 mm
- 2 fixed and 2 steering (one with brake), with exposed covering
- Static load capacity: 400 kg