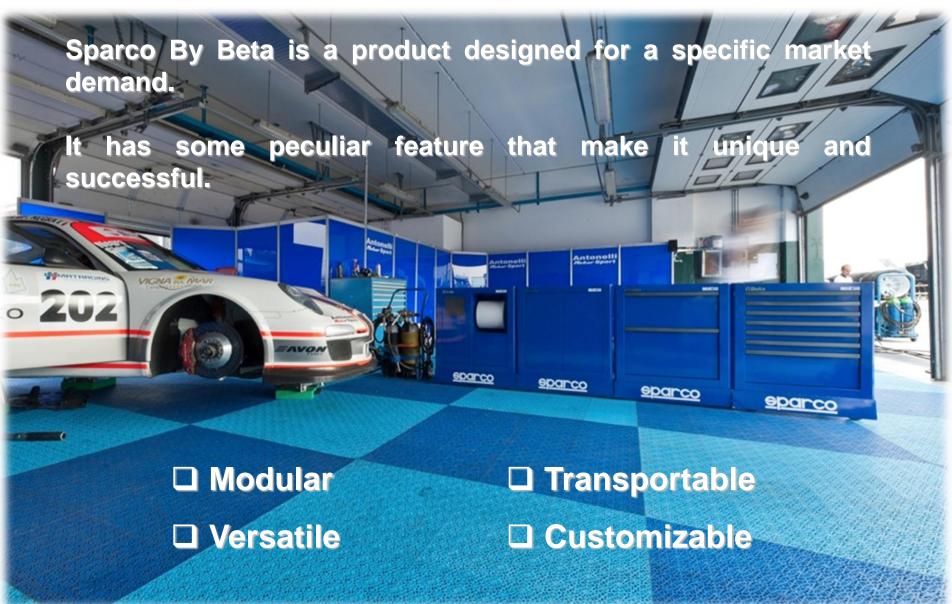

## **BOX MODULE**





# **BOX MODULE SPARCO BY BETA**





## 7-DRAWER MODULE



7-drawer module 588x367 mm., with ball bearing slides:

- 6 drawers, 70 mm high
- 1 drawer, 250 mm high
- Drawer bases protected by foamed rubber mats
- Opening system throughout length of drawer



#### 7-DRAWER MODULE









- 4 castors, Ø 125 mm
- 2 fixed and 2 steering (one with brake), with exposed covering
- Static load capacity: 400 kg

## 2-DOOR MODULE



Special mobile 2-door cabinet with 2 large interior shelves:

- Height adjustable internal top
- Fast pressure opening



## 2-DOOR MODULE











- 4 castors, Ø 125 mm
- 2 fixed and 2 steering (one with brake), with exposed covering
- Static load capacity: 400 kg

## SERVICE&TRASH MODULE



Special mobile service&trash module:

- Technical customizable door shaft
- Integrated wastepaper basket
- Paper