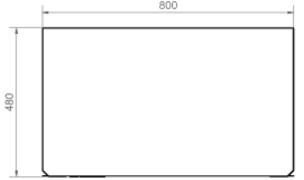

## OPTIONAL WORK SHELF

#### Work shelf in painted Fe:

- sides oil collecting
- ■Non-slip rubber cover

#### Available for:

- 1 module
- 2 modules
- 3 modules
- 4 modules