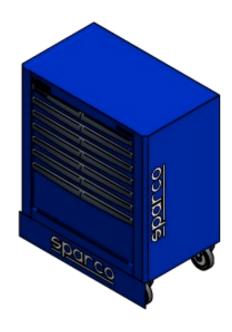

## 7-DRAWER MODULE

7-drawer module 588x367 mm., with ball bearing slides:

- 6 drawers, 70 mm high
- 1 drawer, 250 mm high
- Drawer bases protected by foamed rubber mats
- Opening system throughout length of drawer

#### 7-DRAWER MODULE

- 4 castors, Ø 125 mm
- 2 fixed and 2 steering (one with brake), with exposed covering
- Static load capacity: 400 kg